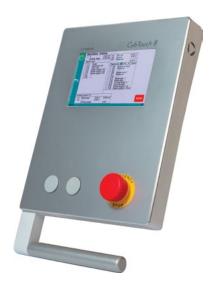

CybTouch 8 W is available as a robust panel ready to be integrated, or can optionally also be delivered mounted into a sleek and modern housing specially designed to be attached to a swiveling arm.