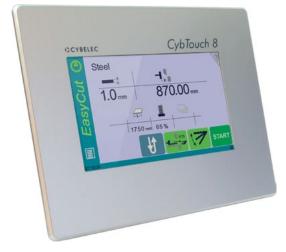

### **Easy Operating**

- High-contrast touchscreen, with vivid colors.
- Simple pages, large keys, clear display with all the information the operator needs.
- Intuitive and user-friendly interface.
- Complete programming of parts in seconds.
- Quick set up of the machine with the *EasyCut* page.
- Contextual help and warning pop-up.

#### **Better Cutting**

- Automatic calculations of the shear functions upon material specifications.
- Automatic blade gap.
- Automatic back gauge correction.
- Automatic back gauge foldaway.
- 2/3- position sheet support.
- Return to sender function (RTS).
- Front or back gauge management.
- Parking position (foldaway function).
- Hold-downs pressure management.
- System pressure management.

#### Powerful

- Large cutting sequences and programs can be memorized.
- Easy communication via wireless connection to a laptop computer.
- Over 10 languages available.

Easy operating, better cutting and powerful features all characterize CybTouch 8 W