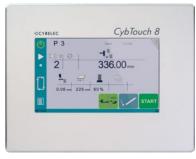

## The Intuitive Programming

Specifically intended for sheet-metal cutting, CybTouch 8 W is a high performance numerical control designed to control swing shears.

As part of the CybTouch range, it possesses the same intuitiveness in its vividly colored touch screen, and an equally high integration of functions.

Thanks to its interactive touch software interface with large keys, on-line help, and many other automatic functions to constantly guide the operator, CybTouch 8 W is as simple as a "go-to controller".

### **Easy Operating**

- High-contrast touchscreen, with vivid colors.
- Simple pages, large keys, clear display with all the information the operator needs.
- Intuitive and user-friendly interface.
- Complete programming of parts in seconds.
- Quick set up of the machine with the *EasyCut* page.
- Contextual help and warning pop-up.