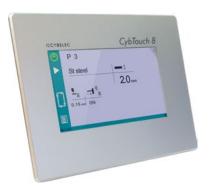

### **Easy Operating**

- High-contrast touchscreen, with vivid colors.
- Simple pages, large keys, clear display with all the information the operator needs.
- Intuitive and user-friendly interface.
- Complete programming of parts in seconds.
- Quick set up of the machine with the *EasyCut* page.
- Contextual help and warning pop-up.

#### **Better Cutting**

- Automatic calculations of the shear functions upon material specifications.
- Automatic blade gap.
- Automatic back gauge correction.
- Automatic back gauge foldaway.
- 2/3- position sheet support.
- Return to sender function (RTS).
- Front or back gauge management.
- Parking position (foldaway function).
- Hold-downs pressure management.
- System pressure management.

#### Powerful

- Large cutting sequences and programs can be memorized.
- Easy communication via wireless connection to a laptop computer.
- Over 10 languages available.

Easy operating, better cutting and powerful features all characterize CybTouch 8 W