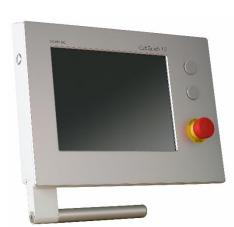

CybTouch 12 G is available as a robust panel ready to be integrated or can optionally also be delivered mounted into a sleek and modern housing specially designed to be attached to a swivelling arm.

## Easy Operating

- High-contrast touchscreen, with vivid colors.
- Simple pages, large keys, clear display with all the information the operator needs.
- Intuitive and user-friendly interface.
- Complete programming of parts in seconds.
- Quick set up of the machine with the EasyCut page.
- Contextual help and warning popup.